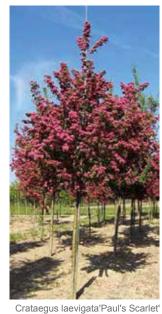

# **EXAMPLES OF TREES**

Sorbus aucuparia 'Autumn Spire'

Carpinus betulus 'Columnaris'

Malus 'Evereste'