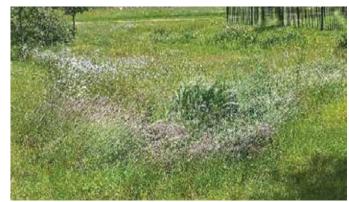

## EXAMPLES OF BIO-DIVERSE PLANTING IN DRY ATTENUATION PONDS

Biodiverse planting in SuDs features freshly laid

**EXAMPLES OF DEFENSIVE PLANTING** 

Berberis used as defensive planting

Mahonia used as defensive planting