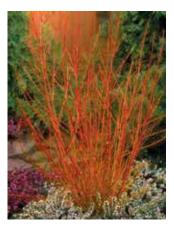

Source: RHS

Overall height: 1.5 - 2.5m Overall spread: 1.5 - 2.5m

Time to ultimate size: 5-10 years Proposed planting size: 0.8 - 1.0m, 3L

Cornus sanguinea 'Midwinter Fire'

|       | The second | 41/ |       |
|-------|------------|-----|-------|
| inst. | 150        |     | 1     |
| 1     |            | 期分  | THE S |
|       |            |     | 7     |
|       | Salta.     |     |       |
| 4     |            |     |       |
|       |            |     |       |
|       |            |     |       |
|       | - 411      |     |       |