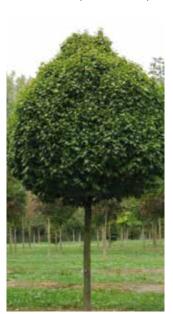

# **EXAMPLES OF TREES**

Sorbus aucuparia 'Autumn Spire'

Carpinus betulus 'Columnaris'

Malus 'Evereste'