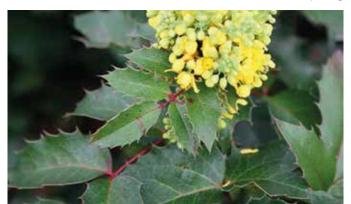

## EXAMPLES OF BIO-DIVERSE PLANTING IN DRY ATTENUATION PONDS

Biodiverse planting in SuDs features freshly laid

**EXAMPLES OF DEFENSIVE PLANTING** 

Berberis used as defensive planting

Mahonia used as defensive planting