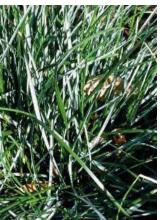

Overall spread: 0.5 - 1.0m

Time to ultimate size: 2 - 5 years Proposed planting size: 0.3m, 3L

Sesleria caerulea

|        | Stem Flor | wer Foliage | Fruit     |
|--------|-----------|-------------|-----------|
| Spring | *         | * **        |           |
| Summer |           | **          |           |
| Autumn |           | **          |           |
| Winter |           | 44          |           |
|        |           | 12.00       | Source: F |

Overall height: 0.1 - 0.5m Overall spread: 0.1 - 0.5m Time to ultimate size: 2 - 5 years

Proposed planting size: 0.2, 3L