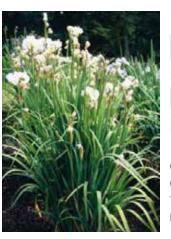

Iris 'Mikiko' (Sib)

|        | Stem | Flower | Foliage | Fruit |
|--------|------|--------|---------|-------|
| Spring |      |        | YYY     |       |
| Summer |      | 83     | 444     |       |
| Autumn |      |        |         |       |
| Winter |      |        |         |       |

Source: RHS

Source: RHS

Foliage

Overall height: 0.5 - 1..0m Overall spread: 0.1 - 0.5m Time to ultimate size: 2 - 5 years

Proposed planting size: 0.2m, 2L