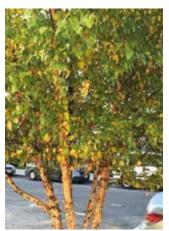

Betula utilis jacquemontii

|        | Stem | Flower | Foliage | Fruit |
|--------|------|--------|---------|-------|
| Spring | 10-  |        | *       |       |
| Summer | 13-  |        | 4       |       |
| Autumn | 10-  |        | *       |       |
| Winter | · Tr |        |         |       |