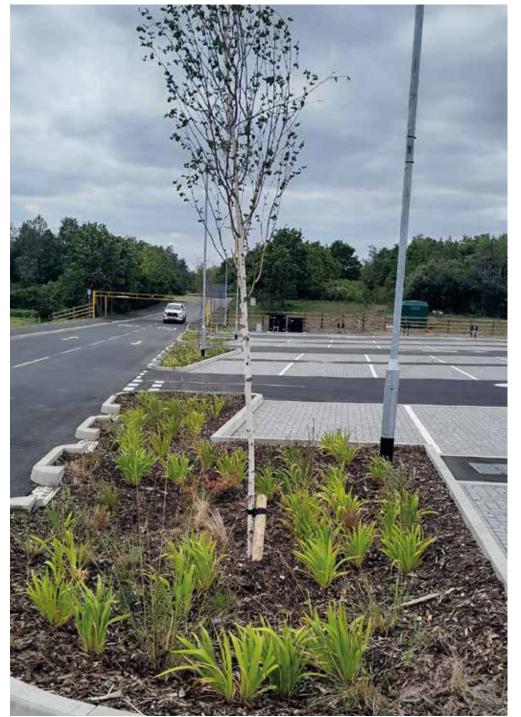

Source: RHS

Overall height: 0.1 - 0.5m Overall spread: 0.1 - 0.5m Time to ultimate size: 2-5 years Proposed planting size: 0.2, 3L

Example SuDs feature