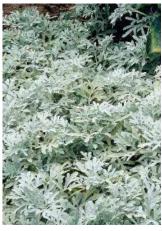

### **GROUND COVER PLANTS**

Source: RHS

Overall height: 0.1 - 0.5m Overall spread: 0.1 - 0.5m Time to ultimate size: 2 - 5 years Proposed planting size: 0.2m, 3L

Artemisia stelleriana 'Boughton Silver'

| Overall height: 0.1 - 0.5m |  |
|----------------------------|--|
| Overall spread: 0.5 - 1m   |  |

Time to ultimate size: 2 - 5 years Proposed planting size: 0.4m, 3L

Vinca major

|        | Stem | Flower | Foliage | Fruit |
|--------|------|--------|---------|-------|
| Spring |      | *      |         |       |
| Summer |      | *      |         |       |
| Autumn |      | *      |         |       |
| Winter |      |        |         |       |