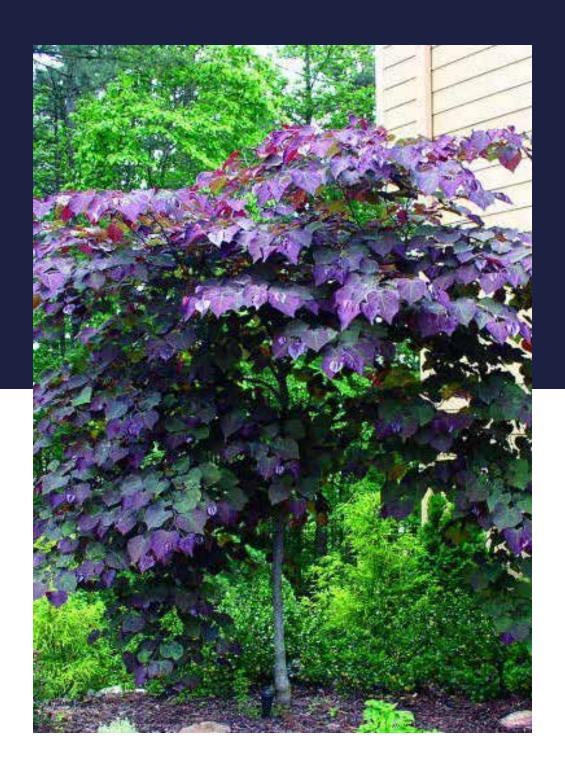

# **EXAMPLES OF TREES**

Sorbus aucuparia 'Autumn Spire'

Carpinus betulus 'Columnaris'

Malus 'Evereste'