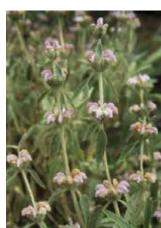

Source: RHS

Time to ultimate size: 2 - 5 years

Proposed planting size: 0.4m, 3L

Phlomis italica

|        | Stem | Flower | Foliage | Fruit |
|--------|------|--------|---------|-------|
| Spring |      |        | 444     |       |
| Summer |      |        | 444     |       |
| Autumn |      |        | 444     |       |
| Winter |      |        | 444     |       |