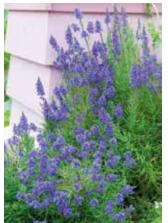

Source: RHS

Overall height: 0.5 - 1.0m Overall spread: 0.5 - 1.0m Time to ultimate size: 2 - 5 years Proposed planting size: 0.4m, 3L

Salvia yangii Silvery Blue

|             |                                                                    | Stem                             |
|-------------|--------------------------------------------------------------------|----------------------------------|
| X S         | Spring                                                             | **                               |
|             | Summer                                                             | **                               |
| <b>美国输送</b> | Autumn                                                             | **                               |
| (大) 国际学     | Winter                                                             |                                  |
|             | Overall height<br>Overall sprea<br>Time to ultima<br>Proposed plan | d: 0.1 - 0.5m<br>ate size: 2 - 5 |