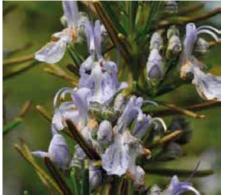

# **EXAMPLES OF SHRUB PLANTING**

Salvia rosmarinus 'Sudbury Blue'

Lavandula angustifolia 'Hidcote'

Veronica 'White Gem'