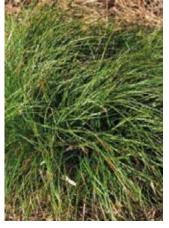

Deschampsia cespitosa

|        | Stem | Flower | Foliage | Fruit |
|--------|------|--------|---------|-------|
| Spring |      | 00     | 4       |       |
| Summer |      | -      | 4       |       |
| Autumn |      |        | 4       |       |
| Winter |      |        | 4       |       |

Source: RHS

Overall height: 0.5 - 1.0m Overall spread: 0.5 - 1.0m Time to ultimate size: 2 - 5 years Proposed planting size: 0.3m, 3L

| Spring |    | 4 |      |
|--------|----|---|------|
| Summer | ** | 7 |      |
| Autumn |    | 4 |      |
| Winter |    | 4 |      |
|        |    |   | Sour |