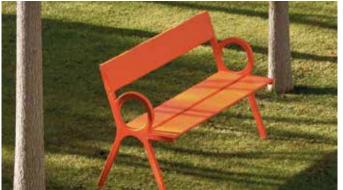

# **EXAMPLES OF FURNITURE**

Bench with arm rests

Skimmia japonica 'Fragrans'

Cistus × purpureus 'Alan Fradd'

Euonymus fortunei 'Emerald Gaiety'

Chair

Wildlife habitats

Sculpture