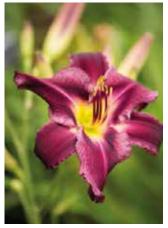

Source: RHS

Overall height: 1.0 - 1.5m Overall spread: 0.5 - 1.0m

Time to ultimate size: 5 - 10years Proposed planting size: 0.3m, 3L

Hemerocallis 'Tuxedo Whiskers'

|                  | 5                 | tem .   | Flower       |
|------------------|-------------------|---------|--------------|
| 100              | Spring            |         |              |
| Family.          | Summer            |         | ***          |
| y/h <sub>z</sub> | Autumn            |         |              |
|                  | Winter            |         |              |
|                  |                   |         |              |
|                  | Overall height: ( | 0.5 - 1 | 0m           |
|                  | Overall spread:   | 0.1 - 0 | 0.5m         |
|                  | Time to ultimate  | size:   | 2 - 5 years  |
|                  | Proposed planti   | na siz  | re: 0.3m. 3l |