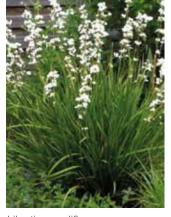

### SMALL - SHRUBS / ORNAMENTAL EVERGREEN GRASSES / EVERGREEN HERBACEOUS PERENNIALS

Overall spread: 0.5 - 1m

|        | Stem | Flower | Foliage | Fruit |
|--------|------|--------|---------|-------|
| Spring |      | 00     | **      |       |
| Summer |      |        | 44      |       |
| Autumn |      |        | 444     |       |
| Winter |      |        |         |       |

Source: RHS

Time to ultimate size: 5 - 10 years Proposed planting size: 0.4m, 3L

Overall height: 0.5 - 1m

Azalea canadensis

Libertia grandiflora

|        | Stem | Flower | Foliage | Fruit |
|--------|------|--------|---------|-------|
| Spring |      |        | 4       |       |
| Summer |      | -83    | 4       |       |
| Autumn |      |        | Y       |       |
| Winter |      |        | 4       |       |