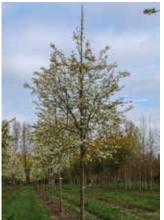

# **EXAMPLES OF TREES**

Sorbus aucuparia 'Autumn Spire'

Carpinus betulus 'Columnaris'

Malus 'Evereste'