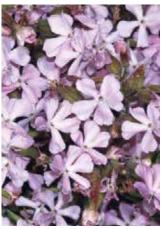

Source: RHS

Overall height: 1.0 - 1.5m Overall spread: 0.5 - 1.0m

Time to ultimate size: 5 - 10years Proposed planting size: 0.3m, 3L

Hemerocallis 'Tuxedo Whiskers'

|                  | 5                 | tem .   | Flower       |
|------------------|-------------------|---------|--------------|
| 100              | Spring            |         |              |
| Family.          | Summer            |         | ***          |
| y/h <sub>z</sub> | Autumn            |         |              |
|                  | Winter            |         |              |
|                  |                   |         |              |
|                  | Overall height: ( | 0.5 - 1 | 0m           |
|                  | Overall spread:   | 0.1 - 0 | 0.5m         |
|                  | Time to ultimate  | size:   | 2 - 5 years  |
|                  | Proposed planti   | na siz  | re: 0.3m. 3l |