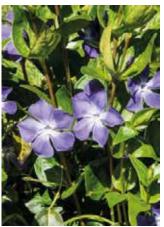

Time to ultimate size: 2 - 5 years Proposed planting size: 0.4m, 3L

Vinca major

|        | Stem | Flower | Foliage | Fruit |
|--------|------|--------|---------|-------|
| Spring |      | *      |         |       |
| Summer |      | *      |         |       |
| Autumn |      | *      |         |       |
| Winter |      |        |         |       |