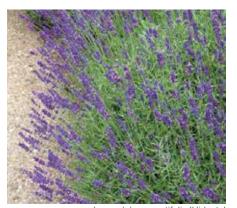

# **EXAMPLES OF SHRUB PLANTING**

Salvia rosmarinus 'Sudbury Blue'

Lavandula angustifolia 'Hidcote'

Veronica 'White Gem'