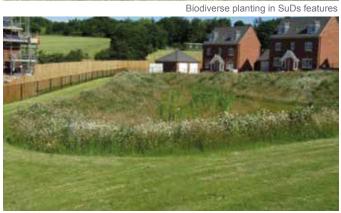

## EXAMPLES OF BIO-DIVERSE PLANTING IN DRY ATTENUATION PONDS

Biodiverse planting in SuDs features freshly laid

**EXAMPLES OF DEFENSIVE PLANTING** 

Berberis used as defensive planting

Mahonia used as defensive planting