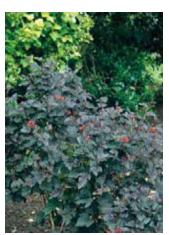

### SHRUBS - TALL

|        | Stem | Flower | Foliage | Fruit |
|--------|------|--------|---------|-------|
| Spring |      |        | 4       |       |
| Summer |      | 133    | 4       |       |
| Autumn |      |        | 44      | 00    |
| Winter |      |        |         |       |