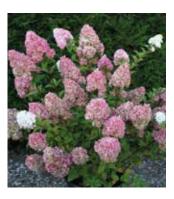

Source: RHS

Overall height: 1.2m Overall spread: 1.5m

Time to ultimate size: 5-10 years Proposed planting size: 0.6m, 3L

Hydrangea paniculata 'Sundae Fraise'

Physocarpus opulifolius

|        | Stem | Flower        | Foliage | Fruit |
|--------|------|---------------|---------|-------|
| Spring |      |               | 4       |       |
| Summer |      | <b>\$</b> (3) | *       |       |
| Autumn |      |               | *       | 00    |
| Winter |      |               |         |       |